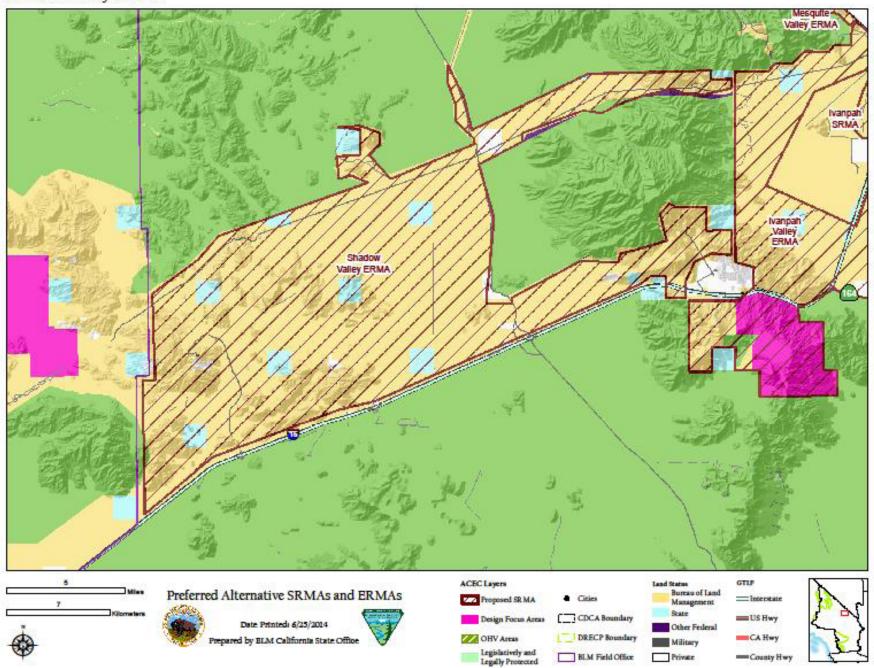

MA



#### National Trails SRMA



#### North Searles SRMA



### Ocotillo Wells East SRMA



The Bureau of Land Management makes no warranties, implied or expressed, with respect to information shown on this map.

#### Pacific Crest Trail SRMA



# Panamint Valley SRMA



## Plaster City SRMA



#### Rasor SRMA



## Red Mountain SRMA



The Bureau of Land Management makes no warranties, implied or expressed, with respect to information shown on this map.

#### Sacramento Mountains SRMA



#### Sand to Snow SRMA



#### Stoddard/Johnson SRMA



## Superior/Rainbow SRMA



## Superstition Mountain SRMA



### Tamarisk LTVA SRMA



Tecopa Pass Historic Trails SRMA



## Crucero Valley ERMA



## Ivanpah Valley ERMA



### Lava Hills ERMA



## Mesquite Valley ERMA



## Shadow Valley ERMA



### Ward Valley ERMA