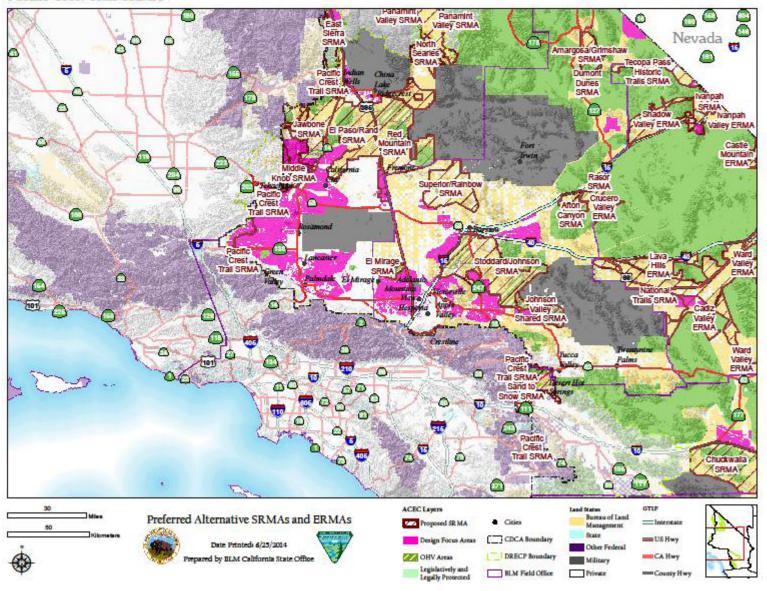

## Afton Canyon SRMA

## Amargosa/Grimshaw SRMA

The Bureau of Land Management makes no warranties, implied or expressed, with respect to information shown on this map.

## Cadiz Valley ERMA

### Castle Mountain ERMA

### **Dumont Dunes SRMA**

#### East Sierra SRMA

The Bureau of Land Management makes no warranties, implied or expressed, with respect to information shown on this map.

#### El Paso/Rand SRMA

## Ivanpah SRMA

#### Jawbone SRMA

The Bureau of Land Management makes no warranties, implied or expressed, with respect to information shown on this map.

## Middle Knob SRMA

#### National Trails SRMA

#### North Searles SRMA

#### Pacific Crest Trail SRMA

# Panamint Valley SRMA

#### Rasor SRMA

## Red Mountain SRMA

The Bureau of Land Management makes no warranties, implied or expressed, with respect to information shown on this map.

#### Sand to Snow SRMA

#### Stoddard/Johnson SRMA

## Superior/Rainbow SRMA

## Crucero Valley ERMA

## Ivanpah Valley ERMA

### Lava Hills ERMA

## Shadow Valley ERMA

### Ward Valley ERMA